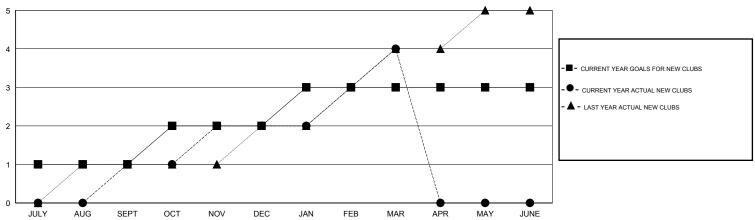

### **LOCATION TEXAS**

|  | $\sim$ |  |
|--|--------|--|
|  |        |  |
|  |        |  |

|                       |                  | Clubs     |                  |                  |               |                    | Members                             |                    |                  |
|-----------------------|------------------|-----------|------------------|------------------|---------------|--------------------|-------------------------------------|--------------------|------------------|
| RESULTS FOR 2014-2015 |                  |           |                  |                  | RESU          | JLTS FOR 2014-2015 |                                     |                    |                  |
| QUARTER               | NEW CLUB<br>GOAL | NEW CLUBS | DROPPED<br>CLUBS | NET<br>GAIN/LOSS | QUARTER       | NEW MEMBER<br>GOAL | CHARTER AND<br>NEW MEMBERS<br>ADDED | DROPPED<br>MEMBERS | NET<br>GAIN/LOSS |
| JULY/AUG/SEPT         | 1                | 1         | 0                | 1                | JULY/AUG/SEPT | 30                 | 77                                  | 72                 | 5                |
| OCT/NOV/DEC           | 1                | 1         | 0                | 1                | OCT/NOV/DEC   | 30                 | 80                                  | 73                 | 7                |
| JAN/FEB/MAR           | 1                | 2         | 0                | 2                | JAN/FEB/MAR   | 30                 | 123                                 | 125                | -2               |
| APR/MAY/JUNE          | 0                | 0         | 0                | 0                | APR/MAY/JUNE  | -15                | 0                                   | 0                  | 0                |

#### GOALS AND ACTUAL NEW CLUBS CUMULATIVE