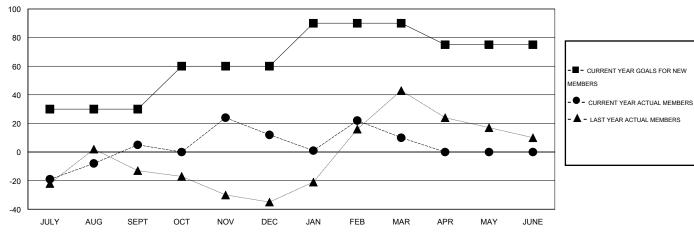

### **LOCATION TEXAS**

|  | $\sim$ |  |
|--|--------|--|
|  |        |  |
|  |        |  |

|                       |                  | Clubs     |                  |                  |               |                    | Members                             |                    |                  |
|-----------------------|------------------|-----------|------------------|------------------|---------------|--------------------|-------------------------------------|--------------------|------------------|
| RESULTS FOR 2014-2015 |                  |           |                  |                  | RESU          | JLTS FOR 2014-2015 |                                     |                    |                  |
| QUARTER               | NEW CLUB<br>GOAL | NEW CLUBS | DROPPED<br>CLUBS | NET<br>GAIN/LOSS | QUARTER       | NEW MEMBER<br>GOAL | CHARTER AND<br>NEW MEMBERS<br>ADDED | DROPPED<br>MEMBERS | NET<br>GAIN/LOSS |
| JULY/AUG/SEPT         | 1                | 1         | 0                | 1                | JULY/AUG/SEPT | 30                 | 77                                  | 72                 | 5                |
| OCT/NOV/DEC           | 1                | 1         | 0                | 1                | OCT/NOV/DEC   | 30                 | 80                                  | 73                 | 7                |
| JAN/FEB/MAR           | 1                | 2         | 0                | 2                | JAN/FEB/MAR   | 30                 | 123                                 | 125                | -2               |
| APR/MAY/JUNE          | 0                | 0         | 0                | 0                | APR/MAY/JUNE  | -15                | 0                                   | 0                  | 0                |

#### GOALS AND ACTUAL MEMBERS CUMULATIVE

| DROPPED CLUBS: 0  DROPPED MEMBERS |            | 43 CLUBS OF 60 ADDED 1 OR MORE NEW MEMBERS | GENDER DISTRIBUTION           MALE         1,126 (67.06%)           FEMALE         553 (32.94%) |  |            |
|-----------------------------------|------------|--------------------------------------------|-------------------------------------------------------------------------------------------------|--|------------|
| DECEASED  CLUB CANCELLED          | 17<br>0    | CLICK HERE FOR HEALTH ASSESSMENT DATA      | FAMILY UNIT MEMBERS                                                                             |  | 213        |
| OTHER TOTAL                       | 253<br>270 |                                            | HEAD OF HOUSEHOLD  NON-HEAD OF HOUSEHOLD                                                        |  | 106<br>107 |